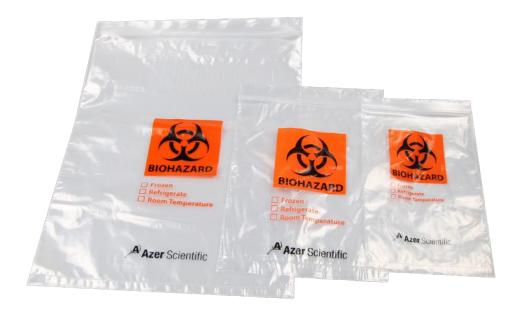

## **Biohazard Bags**

- 3 wall reclosable biohazard transport bags
- Safely transport blood tubes, urine containers and surgical pathology specimens
- Feature separate sections for specimen and for paperwork
- Easily identify the specimen transport requirements by checking off one of the pre-printed temperature selections

| Cat. No.  | Description                                         | UOM                     |
|-----------|-----------------------------------------------------|-------------------------|
| ESB6X9    | Biohazard bag, 6" x 9"                              | 100/pack, 10 packs/case |
| ESB6X9-AP | Biohazard bag, 6" x 9" with a 3" x 5" absorbent pad | 100/pack, 10 packs/case |
| ESB8X10   | Biohazard bag, 8″ x 10″                             | 100/pack, 10 packs/case |
| ESB12X15  | Biohazard bag, 12" x 15"                            | 100/pack, 10 packs/case |